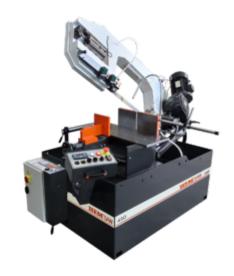

## **Product Description**

Horizontal Pivot Band Saws
> Horizontal Double-Miter Saws

The 450 BSA is a double-mitering band saw cutting 45?in both directions, up to 60? left miter. Adjustable blade speed is set from swing-away control console and arm height is set by pressing a button on the control. An adjustable part stop is included.