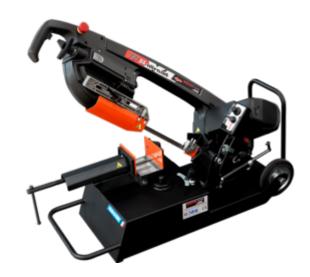

## **Product Description**

**Benchtop Band Saws** 

> Portable Saws

The 787DA-XL is portable due to the integrated dolly wheels and double lifting handles. It will miter cut up to 45? in one direction. A large capacity, 3/4" wide blade, a 2-speed motor, and hydraulic arm-feed make this band saw a good value.

## Standard Features

Maximum Versatility & Portability w/ Integrated Wheels

One-Way 45° Miter

Manual Miter

Vise - Manual

Adjustable Light to Heavy Cutting Force

Easy Blade Tension

Double Lifting Handles, Compact & Easy to Carry