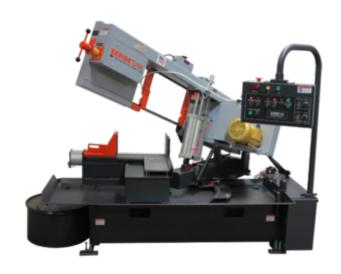

### **Product Description**

**Horizontal Pivot Band Saws** 

> Single-Miter Saws

>> Sidewinder Series

The Sidewinder M saw cuts miters up to 60? in one direction and is ideal for cutting small solids and structural shapes. The control allows semi-automatic sawing with the Cutting Force, adjustable Clamping Pressure, and push button Blade Speed simple to adjust. Many options are available.

#### Standard Features

Easy View Console - Semi-Automatic Control

18" Discharge Support

Vise - Adjustable Main

Adjustable Clamping Force

Hold Down Fixture

Manual Adjustable Guide Arm

Variable Blade Speed w/ LED Readout